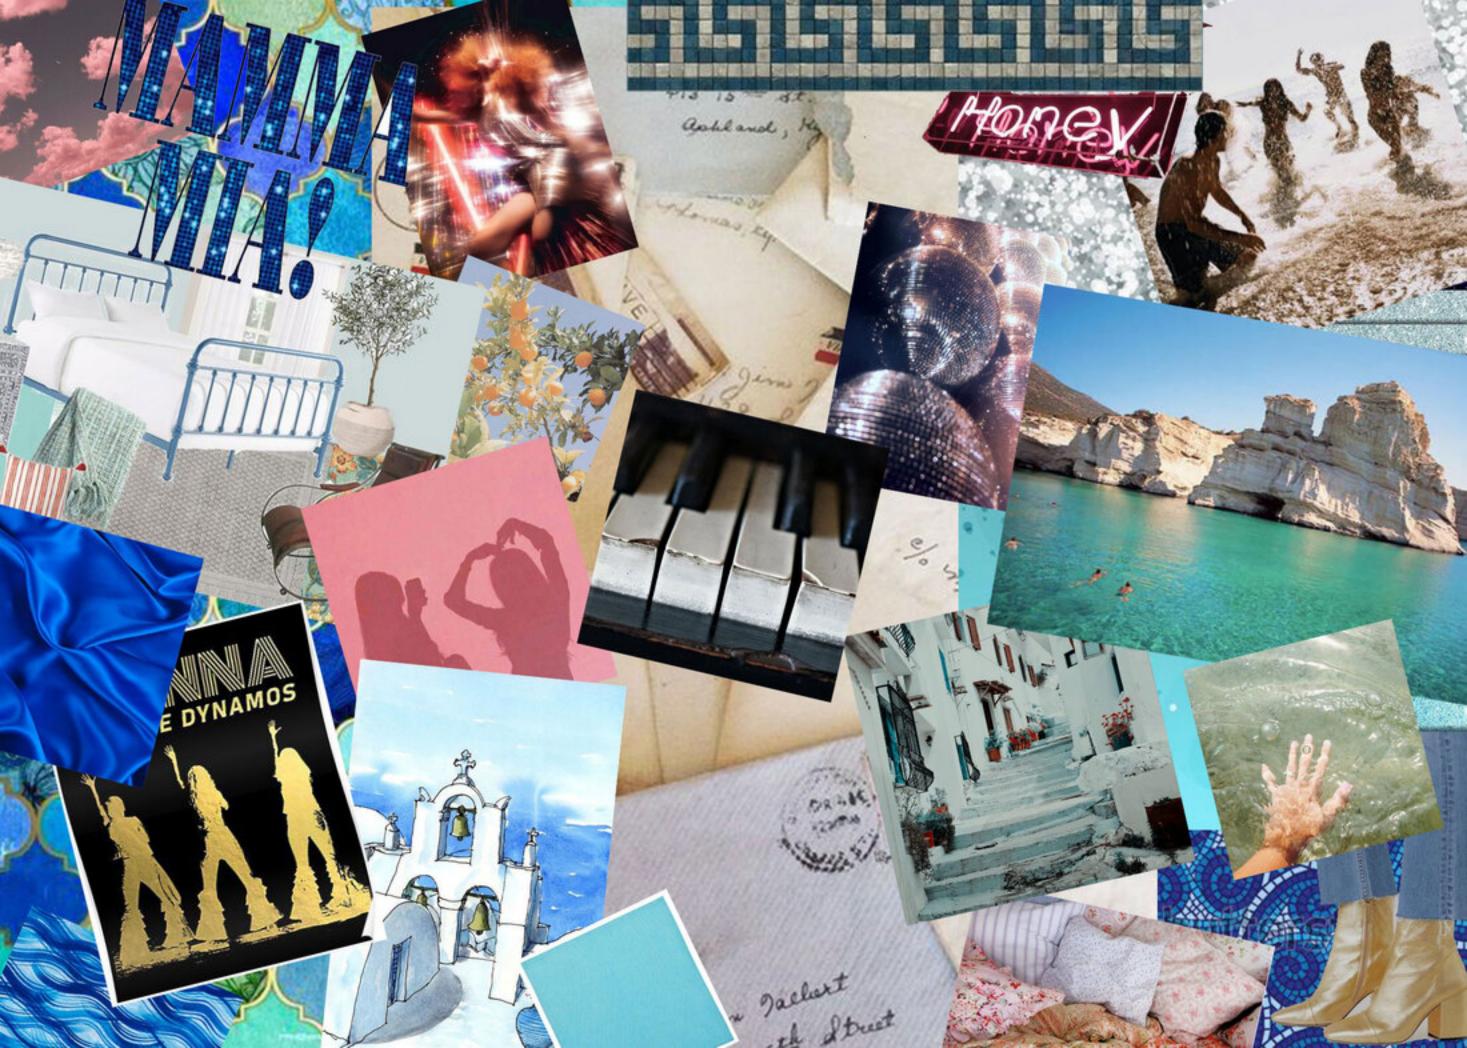

ream                  | Go to black                     |
| 25 | 95 | Lights Come up Bows 1                                                                     | Glitter (Waterloo)                    | This Ends when the music shifts |
| 26 | 95 | Music Changes Bows 2 (Mamma Mia)                                                          | Repeat Mamma Mia Animaton             |                                 |
| 27 | 95 | Music Changes Bows 3 (Dancing Queen)                                                      | Repeat Dancing Queen Animation        |                                 |
| 28 | 97 | Start of Waterloo                                                                         | Glitter (Waterloo)                    | End Show                        |

## **Concept Boards**