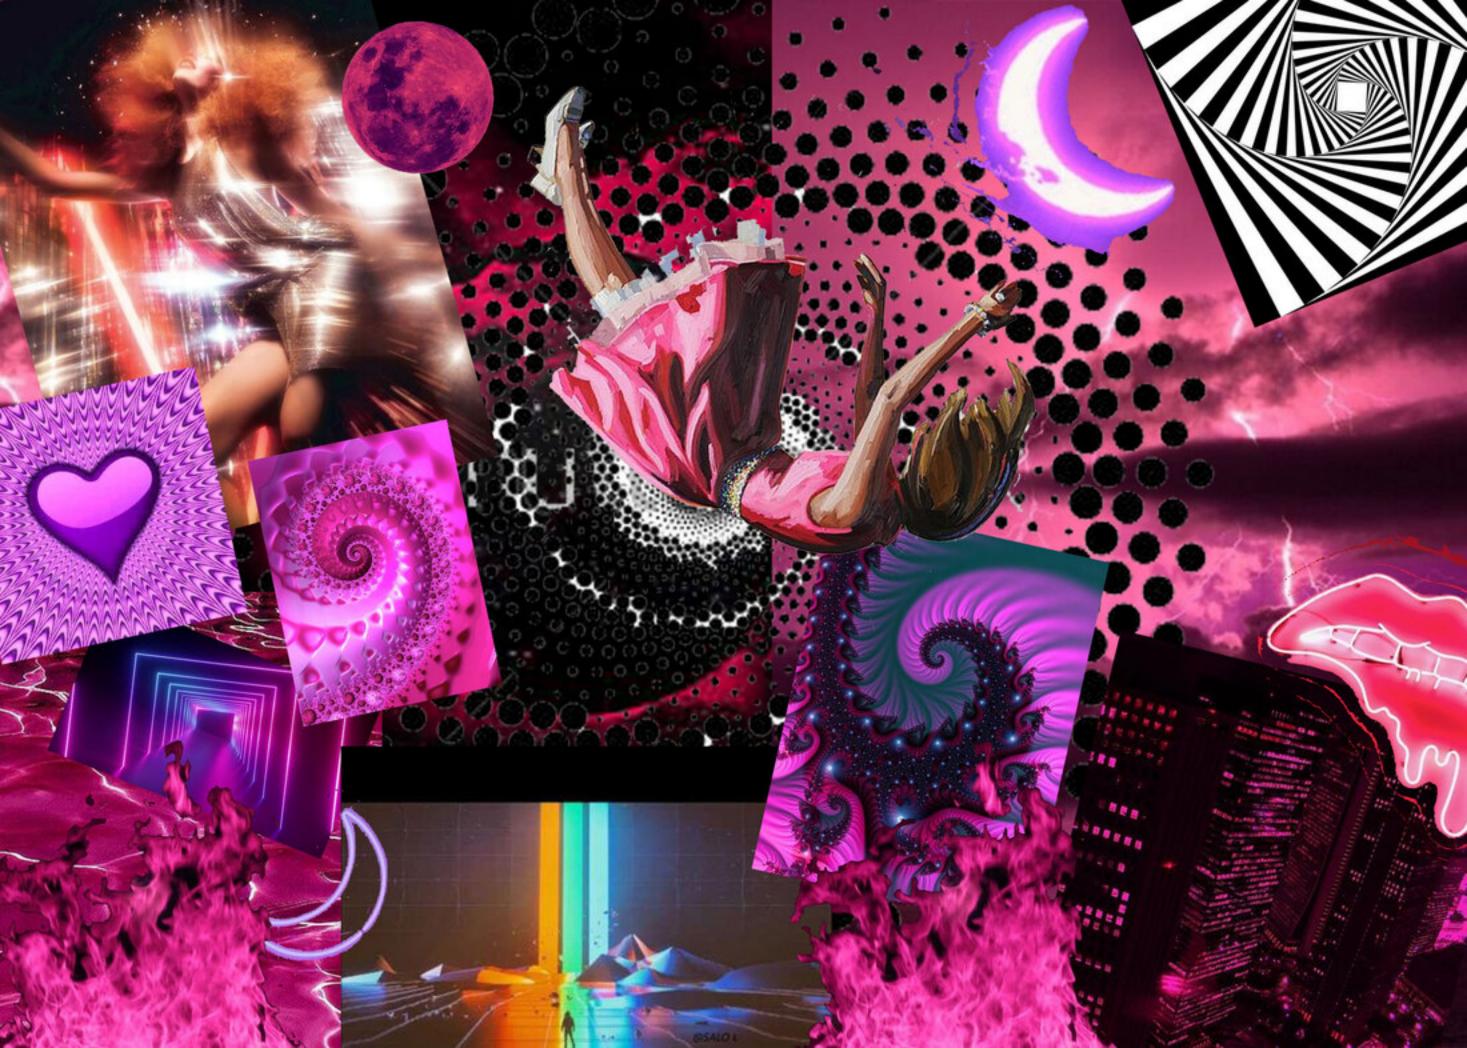

Dream                  | Go to black                     |
| 25 | 95 | Lights Come up Bows 1                                                                     | Glitter (Waterloo)                    | This Ends when the music shifts |
| 26 | 95 | Music Changes Bows 2 (Mamma Mia)                                                          | Repeat Mamma Mia Animaton             |                                 |
| 27 | 95 | Music Changes Bows 3 (Dancing Queen)                                                      | Repeat Dancing Queen Animation        |                                 |
| 28 | 97 | Start of Waterloo                                                                         | Glitter (Waterloo)                    | End Show                        |

## **Concept Boards**