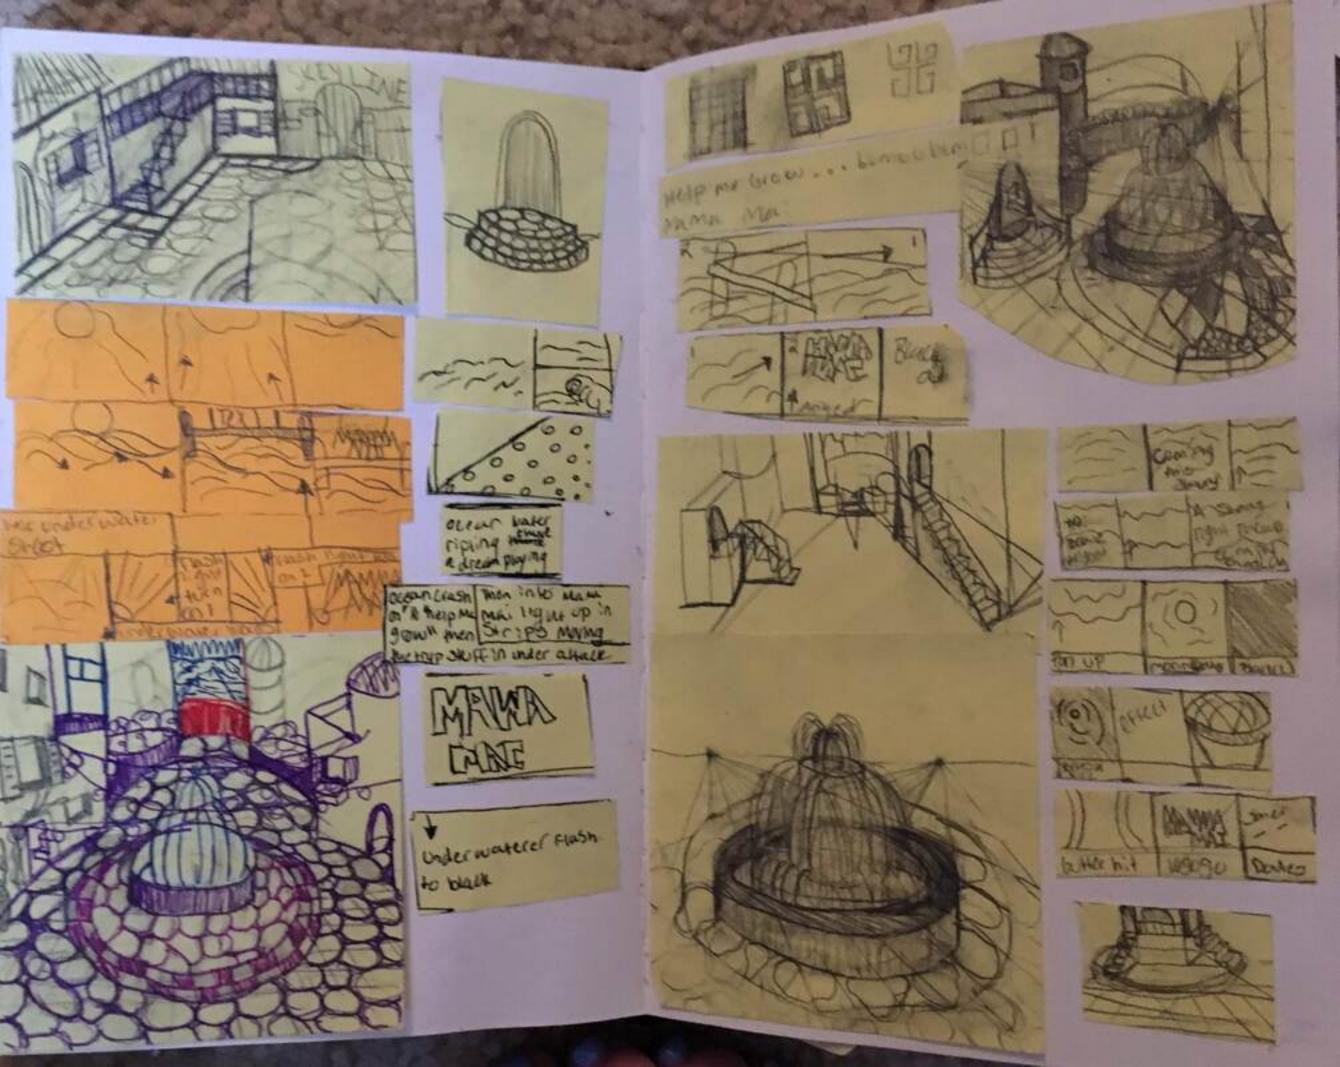

## Mamma Mia Projection Pre-Production Book

green= may be conflict Yellow = unsure

| Pg. #     | Music or<br>Dialogue                           | Environment                               | Color Palette light                                 | projections                 |
|-----------|------------------------------------------------|-------------------------------------------|-----------------------------------------------------|-----------------------------|
| 1         | Music - 1)<br>Overture                         | Beach<br>(undefined<br>space for<br>song) | Amber, red, pink,<br>purple, yellow                 | None currently              |
| 1         | Music - 2) I<br>Have a Dream                   | Beach                                     | White, light blue                                   | Blue under water            |
| 3 (sc.1)  | Dialogue                                       | Beach, bright and sunny                   | Cyan, light blue, white                             | None scene                  |
| 4         | Music - 3)<br>Honey, Honey                     | Beach                                     | Cyan, light blue, white (unchanged)                 | Pink purple and red         |
| 5         | Dialogue                                       | Beach                                     | unchanged                                           | None scene                  |
| 6/7       | Music - Honey,<br>Honey cont.                  | Beach                                     | unchanged                                           | None scene                  |
| 9 (sc. 2) | Dialogue                                       | Beach                                     | Cyan, light blue, white (unchanged)                 | None scene                  |
| 13        | Music - 4)<br>Money                            | Beach<br>(undefined<br>space for<br>song) | Green, (+purple/pink)                               | green                       |
| 16        | Dialogue                                       | The Courtyard                             | Cyan, light blue, yellow<br>(the "Taverna Palette") | None scene                  |
| 19        | Music - 5)<br>Thank You for<br>the Music       | courtyard                                 | Amber, peach, light<br>blue                         | None scene                  |
| 20        | Dialogue break                                 | courtyard                                 | Taverna palette                                     | None scene                  |
| 21        | Music - 5)<br>Thank you for<br>the music cont. | courtyard                                 | Amber, peach, light<br>blue                         | None scene with music notes |
| 23        | Dialogue                                       | Courtyard                                 | Taverna Palette                                     | None scene                  |
| 23        | Music - 6)<br>Mamma Mia                        | Courtyard                                 | Light blue + pink                                   | Blue                        |
| 25        | Dialogue break                                 | Courtyard                                 | Taverna palette                                     | None scene                  |
| 26        | Music - 6)<br>Mamma Mia<br>cont.               | Courtyard                                 | Light blue + pink                                   | None scene                  |

| 27 (sc.4)     | Dialogue                                 | Donna's Room        | Ambers + pinks?<br>undecided         | None scene            |
|---------------|------------------------------------------|---------------------|--------------------------------------|-----------------------|
| 29            | Music - 7)<br>Chicuitita                 | Donna's Room        | Cyan, deep blue,<br>pinks, (amber?)  | None scene            |
| 31            | Dialogue                                 | Donna's Room        | Ambers, pinks                        | None scene            |
| 34            | Music - 8)<br>Dancing<br>Queen           | Donna's Room        | Yellow, pink, purple,<br>deeper blue | Red and blue          |
| 36 (sc.5)     | Dialogue                                 | The Beach           | Light and dark blues, white          | None scene            |
| 36            | Music - 9) Lay<br>all your love on<br>me | Beach               | Undecided - orange,<br>red, pink     | blue?                 |
| 39 (sc.6)     | Music? 9) lay<br>all you love<br>cont.   | Courtyard,<br>Night | Pink, amber, red                     | None scene change     |
| 39            | Music 10)<br>super trooper               | Courtyard,<br>night | Yellow, pink, blue,                  | Yellow and blue       |
| 42            | Music 11)<br>Gimme                       | Courtyard,<br>night | Darker theme, purple, red dark blue  | Purple                |
| 43            | Dialogue                                 | Courtyard,<br>night | unchanged                            | None scene            |
| 46            | music                                    | courtyard           | unchanged                            | None scene            |
| 47(sc.7)      | Dialogue                                 | The Jetty           | Deep slow moving blues               | None scene            |
| 47            | Music 12) the name of the game           | The jetty           | Add lighter blues to deep ones       | None scene            |
| 50 (sc.8)     | Music - 13)<br>voulez vous               | The courtyard       | Purple, red, deep blue, deep pink    | Purple red blue green |
| 53 (act<br>2) | Music - 14)<br>Entr'acte                 | Undefined space     |                                      | Pinks                 |
| 53            | Music - 14)<br>Under Attack              | Sophie's<br>bedroom | White (green?)                       | ?                     |
| 56(sc.2)      | Dialogue                                 | Courtyard<br>(day)  | Taverna Palette                      | None scene            |
| 59            | Music - 13)<br>One of us                 | Courtyard           | Taverna Palette, no<br>yellow        |                       |
| 60            | Dialogue                                 | Courtyard           | Taverna Palette                      | None scene            |

| 61        | Music - 16)<br>SOS                             | Courtyard    | Hot pink, cyan, deep<br>blue                |                          |
|-----------|------------------------------------------------|--------------|---------------------------------------------|--------------------------|
| 63 (sc.3) | Dialogue                                       | The Beach    | Light and dark blues, white (Beach Palette) | None scene               |
| 66        | Music - 17)<br>Does your<br>mother know        | The Beach    | Amber, pink, red, cyan                      | None scene               |
| 69        | Dialogue                                       | The Beach    | Beach Palette                               | None scene               |
| 71        | Music - 18)<br>Knowing me<br>knowing you       | The Beach    | Beach palette?                              |                          |
| 74        | Dialogue (sc.4)                                | Donna's Room | Donna's Room Palette                        | None scene               |
| 75        | Music - 19) our<br>last summer                 | Donna's Room | Light pink, deep blue,<br>light blue        | Yellow orange blue       |
| 77        | Dialogue                                       | Donna's Room | Donna's Room Palette                        | None scene               |
| 78        | Music 20)<br>Slipping<br>through my<br>fingers | Donna's Room | Blues, yellow                               | Blue black and white     |
| 81        | Dialogue                                       | Donna's Room | Donna's Room Palette                        | None scene               |
| 82        | Music - 21)<br>The Winner<br>takes it all      | Donna's Room | Blues, white<br>(distinguish from<br>beach) | Blue                     |
| 85 (sc.5) | Dialogue                                       | Courtyard    | Taverna Palette                             | None scene               |
| 86        | Music - 22)<br>Take a chance<br>on me          | Courtyard    | Pink, yellow, (maybe<br>light blue)         | None scene               |
| 88        | Dialogue                                       | Courtyard    | Taverna Palette                             | None scene               |
| 91        | Music - 23) I<br>do, I do                      | Courtyard    | Light blue, light pink,<br>yellow,          | None scene               |
|           | Music - 24) I<br>Have a Dream                  |              |                                             | Blue and moon at the end |
|           |                                                |              |                                             |                          |
|           |                                                |              |                                             |                          |
|           |                                                |              |                                             |                          |
|           |                                                |              |                                             |                          |

| Cue # | Page # | Line/Song (When the cue goes)                                                                               | Description                                 | Notes                                     |
|-------|--------|-------------------------------------------------------------------------------------------------------------|---------------------------------------------|-------------------------------------------|
| 1     | 0      | House Opens                                                                                                 | Mamma Mia Logo                              | This is on before the show                |
| 2     | 1      | Overiture                                                                                                   | Blackout                                    |                                           |
| 3     | 2      | Music changes to I Have a Dream                                                                             | Opening Projection (Under Water)            |                                           |
| 4     | 4      | <b>Sofie:</b> "Sam's the one I know he is I've never felt like this before                                  | Honey, Honey, Honey Hearts                  |                                           |
| 5     | 13     | <b>Donna:</b> "I've been running this hotel for Fifteen years and I've never had a day off"                 | Money, Money Projections                    |                                           |
| 6     | 19     | After <b>Harry: "I</b> just followed her to Greece Spontaneously"<br>When Harry starts singing              | Thank You for The Music (Courtyard Sun Set) |                                           |
| 7     | 23     | After Donna: "You" (Music Starts)                                                                           | Mamma Mia Projection                        |                                           |
| 8     | 34     | Rosie:"Screw them if they cant a joke"                                                                      | Dancing Queen (Lava Lamp)                   |                                           |
| 9     | 36     | After <b>Sky:</b> "Are you crazy you've turned my world upside down"                                        | Lay All Your Love on Me                     |                                           |
| 10    | 39     | Rosie: "Give it up for Donna and the Dynamos"                                                               | Super Trooper                               |                                           |
| 11    | 42     | After <b>Sofie</b> : "No no we want the boys to stay don't we girls."<br>On the start of <b>Gimme Gimme</b> | Gimme Gimme                                 |                                           |
| 12    | 49     | Start VouLez Vous                                                                                           | VouLez Vous                                 | End of Act I fade out at end of the swirl |
| 13    | 0      | Music Ends/lights down                                                                                      | Mamma Mia Logo                              | Intermission                              |
| 14    | 53     | Entro Act Starts                                                                                            | Under Act (Nightmare)                       | Start of Act II                           |
| 15    | 53     | Music Shifts to Under Attack                                                                                | Lava lamp thing Under Attack                |                                           |
| 16    | 61     | Piano low note before Sam Sings (SOS)                                                                       | SOS Starts                                  |                                           |
| 17    | 82     | After Sam: "Donna listin this is about us"                                                                  | The Winner Takes It All (Blue Fabric)       | loop this                                 |
| 18    | 85     | When ensemble starts singing I Have a dream                                                                 | Start I Have a Dream                        | Go to black                               |
| 19    | 94     | Lights Come up Bows 1                                                                                       | Glitter (Waterloo)                          | This Ends when the music shifts           |
| 20    | 95     | Music Changes Bows 2 (Mamma Mia)                                                                            | Repeat Mamma Mia Animation                  |                                           |
| 21    | 95     | Music Changes Bows 3 (Dancing Queen)                                                                        | Repeat Dancing Queen Animation              |                                           |
| 22    | 95     | Start of Waterloo                                                                                           | Glitter (Waterloo)                          | End Show                                  |

| 23 | 82 | After Sam: "Donna listin this is about us"                                                | The Winner Takes It All (Blue Fabric) | loop this                       |
|----|----|-------------------------------------------------------------------------------------------|---------------------------------------|---------------------------------|
| 24 | 94 | When <b>ensemble</b> starts singing <b>I Have a dream (when they move off the tables)</b> | Start I Have a Dream                  | Go to black                     |
| 25 | 95 | Lights Come up Bows 1                                                                     | Glitter (Waterloo)                    | This Ends when the music shifts |
| 26 | 95 | Music Changes Bows 2 (Mamma Mia)                                                          | Repeat Mamma Mia Animaton             |                                 |
| 27 | 95 | Music Changes Bows 3 (Dancing Queen)                                                      | Repeat Dancing Queen Animation        |                                 |
| 28 | 97 | Start of Waterloo                                                                         | Glitter (Waterloo)                    | End Show                        |